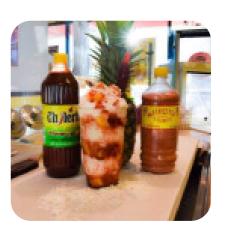

### **Most Popular**

MANGONADA

Sweets and Treats

**HOT FUDGE SUNDAE** 

Kid's Menu -

**Desserts** 

\$5.2

\$6.9