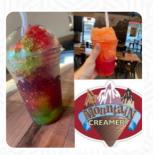

### **Most Popular**

MANGONADA

Sweets and Treats

**HOT FUDGE SUNDAE** 

Kid's Menu -

**Desserts** 

\$5.2

\$6.9