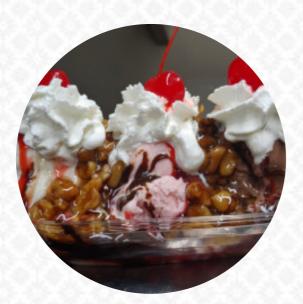

beautiful small ice business in the inner city of thomasville. they carry many different flavors of hershey's eis (two fully chilled cases on the display.) in addition to the ice included the menu warm drinks, including various tees. the staff was friendly and helpful. several tables are provided inside and outside to sit and enjoy their ice or drinks and people, car and train clock. will definitely be back. <u>read more</u>. Are you looking for pudding? In Main St. Cone Coffee you will find <u>delicious desserts</u> that will certainly quench your cravings, Also, the guests of the restaurant love the large selection of differing *coffee and tea specialities* that the restaurant has to offer. We offer not only sweet pieces, cakes and simple snacks, but also **cold and hot drinks**. Main St. Cone Coffee Menu

| Non alcoholic drinks |       | Shisha                    |       |
|----------------------|-------|---------------------------|-------|
| CHAI                 | \$3.0 | MINT                      | \$2.5 |
| Ice cream*           |       | Sundae                    |       |
| CUP AND CONE         | \$3.0 | HOT FUDGE                 | \$5.0 |
| Beliebte Gerichte    |       | Cups and Cones            |       |
| HAZELNUT             | \$2.5 | KIDS CUP AND CONE         | \$2.3 |
| Hot drinks           |       | Plates Brunch             |       |
| ΗΟΤ ΤΕΑ              | \$2.0 | WAFFLE                    |       |
| Sundae's             |       | Restaurant Category       |       |
| HOT CARAMEL          | \$5.0 | DESSERT                   |       |
| Drinks               |       | These types of dishes are |       |
| DRINKS               |       | being served              |       |
| Hot Drinks - Coffee  |       | ICE CREAM                 |       |
| CORTADO              | \$3.0 | Coffee                    |       |
|                      |       | ESPRESSO                  | \$2.0 |
|                      |       | COFFEE                    |       |