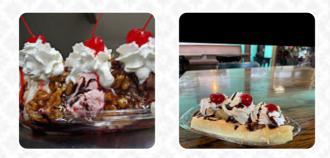

beautiful small ice business in the inner city of thomasville. they carry many different flavors of hershey's eis (two fully chilled cases on the display.) in addition to the ice included the menu warm drinks, including various tees. the staff was friendly and helpful. several tables are provided inside and outside to sit and enjoy their ice or drinks and people, car and train clock. will definitely be back. <u>read more</u>. Are you looking for pudding? In Main St. Cone Coffee you will find <u>delicious desserts</u> that will certainly quench your cravings, Also, the guests of the restaurant love the large selection of differing *coffee and tea specialities* that the restaurant has to offer. We offer not only sweet pieces, cakes and simple snacks, but also **cold and hot drinks**. Main St. Cone Coffee Menu

| Non alcoholic drinks |       | Shisha                    |       |
|----------------------|-------|---------------------------|-------|
| CHAI                 | \$3.0 | MINT                      | \$2.5 |
| Ice cream*           |       | Sundae                    |       |
| CUP AND CONE         | \$3.0 | HOT FUDGE                 | \$5.0 |
| Beliebte Gerichte    |       | Cups and Cones            |       |
| HAZELNUT             | \$2.5 | KIDS CUP AND CONE         | \$2.3 |
| Hot drinks           |       | Plates Brunch             |       |
| ΗΟΤ ΤΕΑ              | \$2.0 | WAFFLE                    |       |
| Sundae's             |       | Restaurant Category       |       |
| HOT CARAMEL          | \$5.0 | DESSERT                   |       |
| Drinks               |       | These types of dishes are |       |
| DRINKS               |       | being served              |       |
| Hot Drinks - Coffee  |       | ICE CREAM                 |       |
| CORTADO              | \$3.0 | Coffee                    |       |
|                      |       | ESPRESSO                  | \$2.0 |
|                      |       | COFFEE                    |       |