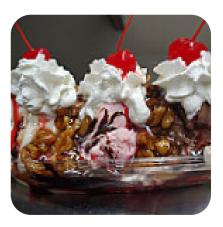

beautiful small ice business in the inner city of thomasville. they carry many different flavors of hershey's eis (two fully chilled cases on the display.) in addition to the ice included the menu warm drinks, including various tees. the staff was friendly and helpful. several tables are provided inside and outside to sit and enjoy their ice or drinks and people, car and train clock. will definitely be back. <u>read more</u>. Are you looking for pudding? In Main St. Cone Coffee you will find <u>delicious desserts</u> that will certainly quench your cravings, Also, the guests of the restaurant love the large selection of differing *coffee and tea specialities* that the restaurant has to offer. We offer not only sweet pieces, cakes and simple snacks, but also **cold and hot drinks**. Main St. Cone Coffee Menu

| Non alcoholic drinks |       | Shisha                    |       |
|----------------------|-------|---------------------------|-------|
| CHAI                 | \$3.0 | MINT                      | \$2.5 |
| Ice cream*           |       | Sundae                    |       |
| CUP AND CONE         | \$3.0 | HOT FUDGE                 | \$5.0 |
| Beliebte Gerichte    |       | Cups and Cones            |       |
| HAZELNUT             | \$2.5 | KIDS CUP AND CONE         | \$2.3 |
| Hot drinks           |       | Plates Brunch             |       |
| ΗΟΤ ΤΕΑ              | \$2.0 | WAFFLE                    |       |
| Sundae's             |       | Restaurant Category       |       |
| HOT CARAMEL          | \$5.0 | DESSERT                   |       |
| Drinks               |       | These types of dishes are |       |
| DRINKS               |       | being served              |       |
| Hot Drinks - Coffee  |       | ICE CREAM                 |       |
| CORTADO              | \$3.0 | Coffee                    |       |
|                      |       | ESPRESSO                  | \$2.0 |
|                      |       | COFFEE                    |       |