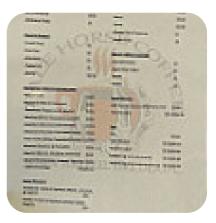

## Pale Horse Coffee Great Bridge Menu

| \$4.8              | B                                  |
|--------------------|------------------------------------|
|                    |                                    |
| S OF FLAVOR \$0.   | 5                                  |
| drinks             |                                    |
|                    |                                    |
|                    |                                    |
|                    |                                    |
|                    |                                    |
| \$2.5              | 5                                  |
|                    |                                    |
|                    |                                    |
|                    |                                    |
| AST BURRITO \$5.0  | 0                                  |
| AST SANDWICH \$4.8 | 8                                  |
|                    | S OF FLAVOR \$0.<br>drinks<br>\$2. |