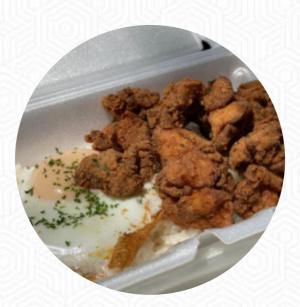

Anzu Menu

https://menulist.menu 11270 La Grange Ave, 90025, Los Angeles, US, United States +13102311033 - http://www.anzu-usa.com/

Here you can find the <u>menu</u> of Anzu in Los Angeles. At the moment, there are 15 dishes and drinks on the food list. You can inquire about **seasonal or weekly deals** via phone. What <u>User</u> likes about Anzu: tasty fried chicken better known as karaage in japanese. the crust is very tasteful with seasoning. I like the karaageburger best with the jalapeño ranch aioli. fries are seasoned. what is really great is that there is plenty of parking in the next partie, the really wrench in the scavenger neighborhood. <u>read more</u>. The restaurant is accessible and can therefore also be used with a wheelchair or physiological disabilities. Anzu from Los Angeles is valued for its **delicious burgers**, to which spicy fries, salads and other sides are provided, and it's made with lots of fresh vegetables, fish and meat, <u>healthy Japanese dishes</u> cooked.