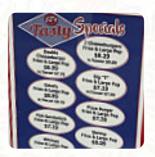

# Jj's Tasty Drive-in Menu

https://menuweb.menu 804 S Kniss Ave, Luverne, United States Of America +15072838317

A comprehensive menu of Jj's Tasty Drive-in from Luverne featuring all 44 dishes and drinks can be found here on the menu. Nestled conveniently along a popular travel route, this restaurant presents a mixed bag of culinary experiences. Patrons have noted issues with overcooked dishes and inconsistent service, including long waits and pricing discrepancies that left some feeling misled. However, others praise the friendly atmosphere and highlight delectable milkshakes and decent burgers. While the fries often lack seasoning, the restaurant's local charm and affordability make it an appealing alternative to chain eateries. With potential for improvement, it remains a notable pit stop for travelers seeking comfort food amidst the journey. Overall, it's a gamble—quality varies, but some delightful finds await.