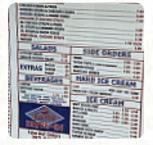

# Jj's Tasty Drive-in Menu

https://menuweb.menu 804 S Kniss Ave, Luverne, United States Of America +15072838317

A comprehensive menu of Jj's Tasty Drive-in from Luverne featuring all 44 dishes and drinks can be found here on the menu. Nestled conveniently along a popular travel route, this restaurant presents a mixed bag of culinary experiences. Patrons have noted issues with overcooked dishes and inconsistent service, including long waits and pricing discrepancies that left some feeling misled. However, others praise the friendly atmosphere and highlight delectable milkshakes and decent burgers. While the fries often lack seasoning, the restaurant's local charm and affordability make it an appealing alternative to chain eateries. With potential for improvement, it remains a notable pit stop for travelers seeking comfort food amidst the journey. Overall, it's a gamble—quality varies, but some delightful finds await.