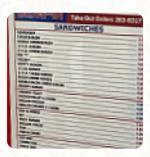

# Jj's Tasty Drive-in Menu

https://menuweb.menu 804 S Kniss Ave, Luverne, United States Of America +15072838317

A comprehensive menu of Jj's Tasty Drive-in from Luverne featuring all 44 dishes and drinks can be found here on the menu. Nestled conveniently along a popular travel route, this restaurant presents a mixed bag of culinary experiences. Patrons have noted issues with overcooked dishes and inconsistent service, including long waits and pricing discrepancies that left some feeling misled. However, others praise the friendly atmosphere and highlight delectable milkshakes and decent burgers. While the fries often lack seasoning, the restaurant's local charm and affordability make it an appealing alternative to chain eateries. With potential for improvement, it remains a notable pit stop for travelers seeking comfort food amidst the journey. Overall, it's a gamble—quality varies, but some delightful finds await.