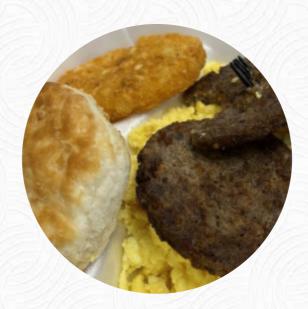

my fiancée and I went there a few minutes ago and they gave my fiancée a cold Burrito meal and then the hispanic lady wouldn't take his meal out of the ticket because he ate some. how would we know it was freezing if he didn't taste it? we had to get it back to the house and microshaft. the customer service was sad. don't go there, they believe that the African Americans will eat everything. Don't eat them there, read more. The extensive variety of coffee and tea specialties makes a visit to Biscuitville even more worthwhile, They also present tasty South American cuisine to you on the menu. If you want to have breakfast, a tasty brunch awaits you, The dishes are usually prepared for you in the shortest time and fresh.