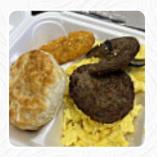

my fiancée and I went there a few minutes ago and they gave my fiancée a cold Burrito meal and then the hispanic lady wouldn't take his meal out of the ticket because he ate some. how would we know it was freezing if he didn't taste it? we had to get it back to the house and microshaft. the customer service was sad. don't go there, they believe that the African Americans will eat everything. Don't eat them there, read more. The extensive variety of coffee and tea specialties makes a visit to Biscuitville even more worthwhile, They also present tasty South American cuisine to you on the menu. If you want to have breakfast, a tasty brunch awaits you, The dishes are usually prepared for you in the shortest time and fresh.