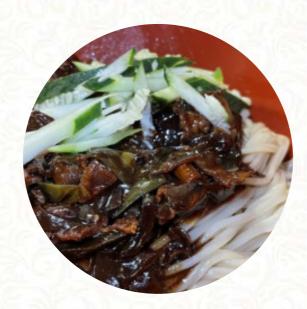

# Westborough Korean Menu

https://menulist.menu 7 E Main St, 01581, Westborough, US, WESTBOROUGH, United States +15083668898 -

https://www.facebook.com/pages/Westboro2DKorean2DRestaurant/117358628283143









On this website, you can find the **complete** menu of **Westborough Korean** from WESTBOROUGH. Currently, there are *15* meals and drinks up for grabs. For seasonal or weekly deals, please contact the restaurant owner directly. You can also contact them through their website. What <u>User</u> likes about <u>WESTBOROUGH</u> Korean: as many have said before me, this seems to be very authentic. Although I didn't have much Korean grill, I can tell them that there are no frills just good Korean food. certain dishes were better than others, but nothing was from the brand. read mor