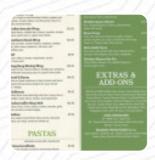

**TACOS** 

STREET TACOS

Ingredients Used

**SHRIMP** 

**PORK MEAT** 

These Types Of Dishes Are Being Served

**CHICKEN** 

**PIZZA** 