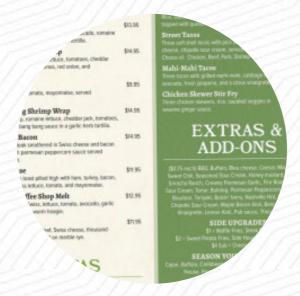

**TACOS** 

STREET TACOS

Ingredients Used

**SHRIMP** 

**PORK MEAT** 

These Types Of Dishes Are Being Served

**CHICKEN** 

**PIZZA** 