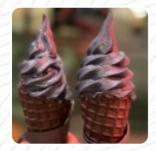

## Little Damage Menu

Main courses

**TOPPINGS** 

**Dessert** 

**VANILLA ICE CREAM** 

Erfrischungsgetränke

**HORCHATA** 

Ice cream\*

**STRAWBERRY** 

**MILK** 

**CHOCOLATE** 