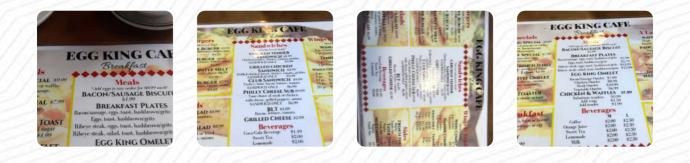

### Egg King Cafe Menu

https://menulist.menu 4458 Elvis Presley Blvd, Memphis I-38116-7125, United States (+1)9012493690

Here you can find the <u>menu</u> of Egg King Cafe in Memphis. At the moment, there are 15 meals and drinks on the card. You can inquire about <u>changing offers</u> via phone. What <u>Ashley Nolan</u> likes about Egg King Cafe: Great food and service! I ordered the steak omelet, and it was perfect. The bacon is also a-m-a-z-i-n-g.It's really close to Graceland so if you're visiting Elvis, it's worth the stop.Food: 5/5 <u>read more</u>. What <u>hoojang</u> doesn't like about Egg King Cafe:

This place was the one and only truly negative experience I have ever had in several visits to Memphis.We sat for over an hour waiting for our order meanwhile every other guest in the place got their orders . People came in after us and got their food while we waited. It never donned on us till quite some time into our wait that we were the only people not of color in the place . We are from Canada and we do not take... <u>read more</u>. A visit to Egg King Cafe becomes even more rewarding due to the comprehensive diversity of coffee and tea specialties, here they serve a *comprehensive brunch* in the morning. We offer not only sweet pieces, cakes and simple snacks, but also **cold and hot drinks**.