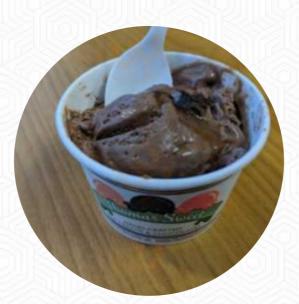

#### Thomas Sweet Ice Cream Menu

<u>https://menulist.menu</u> 183 Nassau St, 08542, Princeton, US, United States +16096838720 - http://thomassweet.com/



On this webpage, you can find the **complete** <u>menu</u> of **Thomas Sweet Ice Cream** from <u>Princeton</u>. Currently, there are **15** courses and drinks available. For *changing offers*, please contact the restaurant owner directly. You can also contact them through their website. What <u>User</u> likes about Thomas Sweet Ice Cream:

always the finest ice! chocolate around is my favorite. my friend and I always fight over the last bite! I heard from someone who is important that sweet cream for dying, five star review! <u>read more</u>. What <u>User</u> doesn't like about Thomas Sweet Ice Cream:

I love her ice, but the worker