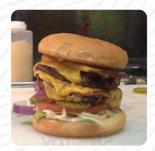

## Monitor Hot Rod Cafe Menu

https://menulist.menu 2960 Easy St, 98801, Wenatchee, US, United States +15094708345 - https://www.facebook.com/MonitorHotRodCafe/







On this webpage, you can find the **complete** menu of Monitor Hot Rod Cafe from Wenatchee. Currently, there are 15 meals and drinks up for grabs. For seasonal or weekly deals, please contact the restaurant owner directly. You can also contact them through their website. What User likes about Monitor Hot Rod Cafe: we stopped a milkshake and it was soou tasty. it was a milkshake store from which her mother and dad make her for a special occasion. so many aromen it was difficult to choose and definitely difficult to finish. the decoration inside was for anyone who likes cars. old and new items thought us to be one because of it, everything in. read more. In nice weather you can even be served in the outdoor area, And into the accessible spaces also come visitors with wheelchairs or physiol