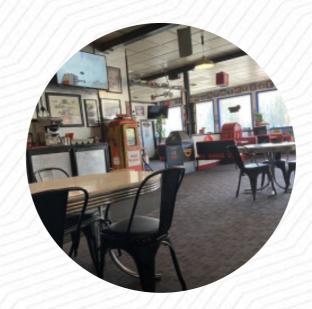

## Monitor Hot Rod Cafe Menu

https://menulist.menu 2960 Easy St, 98801, Wenatchee, US, United States +15094708345 - https://www.facebook.com/MonitorHotRodCafe/

On this webpage, you can find the **complete** menu of Monitor Hot Rod Cafe from Wenatchee. Currently, there are 15 meals and drinks up for grabs. For seasonal or weekly deals, please contact the restaurant owner directly. You can also contact them through their website. What User likes about Monitor Hot Rod Cafe: we stopped a milkshake and it was soou tasty. it was a milkshake store from which her mother and dad make her for a special occasion. so many aromen it was difficult to choose and definitely difficult to finish. the decoration inside was for anyone who likes cars. old and new items thought us to be one because of it, everything in. read more. In nice weather you can even be served in the outdoor area, And into the accessible spaces also come visitors with wheelchairs or physiological limitations. Monitor Hot Rod Cafe from Wenatchee is a chilled café, where you can enjoy a snack or cake with a steaming coffee or a hot chocolate, Naturally, you should also taste the fine burgers, accompanied by sides like fries, salads, or wedges provided. In addition, there are delicious American menus, such as burgers and grilled meat, You can also discover tasty South American menus in the menu.