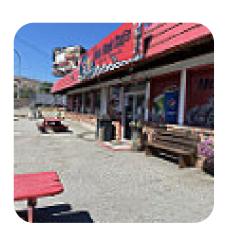

## Monitor Hot Rod Cafe Menu

https://menulist.menu 2960 Easy St, 98801, Wenatchee, US, United States +15094708345 - https://www.facebook.com/MonitorHotRodCafe/

On this webpage, you can find the **complete** menu of Monitor Hot Rod Cafe from Wenatchee. Currently, there are 15 meals and drinks up for grabs. For seasonal or weekly deals, please contact the restaurant owner directly. You can also contact them through their website. What User likes about Monitor Hot Rod Cafe: we stopped a milkshake and it was soou tasty. it was a milkshake store from which her mother and dad make her for a special occasion. so many aromen it was difficult to choose and definitely difficult to finish. the decoration inside was for anyone who likes cars. old and new items thought us to be one because of it, everything in. read more. In nice weather you can even be served in the outdoor area, And into the accessible spaces also come visitors with wheelchairs or physiological limitations. Monitor Hot Rod Cafe from Wenatchee is a chilled café, where you can enjoy a snack or cake with a steaming coffee or a hot chocolate, Naturally, you should also taste the fine burgers, accompanied by sides like fries, salads, or wedges provided. In addition, there are delicious American menus, such as burgers and grilled meat, You can also discover tasty South American menus in the menu.

# Monitor Hot Rod Cafe

2960 Easy St, 98801, Wenatchee, US, United States **Opening Hours:** Monday 11:00 -20:00

Tuesday 11:00 -20:00 Wednesday 11:00 -20:00

Thursday 11:00 -20:00 Friday 11:00 -21:00

Saturday 11:00 -20:00