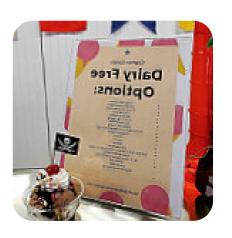

Captain cones is located in the possession and operated by a brother sister duo. they serve traditional ice creams, but always try to involve the vegan amount in specificities. floaten, eiskuchen and sandwiches, milkshakes, sundaes, sampler packs and more on the way. They are beyond the recording when it comes to allergies. good price, 7 days the week to 10 open and have delivery options read more. The diner and its premises are wheelchair accessible and thus usable with a wheelchair or physical disabilities, and there is free WLAN. If the weather are right, you can also have something to eat outside. What Kelly Elliott doesn't like about Captain Cone's Ice Cream: