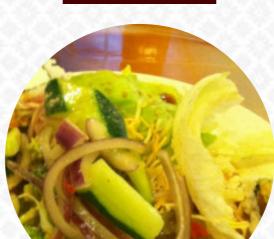

the service is great, the choice is great, the eating tastes great, the hibachi is my favorite and the hearts cook it exactly as I love each time. the server and hostesses were always nice and friendly. we went during the dinner time, which is \$14.99 per adult after 3 o'clock, if I remember correctly. children 3 and above must also pay. we loved it every time we got in. Go on! read more. What User doesn't like about Sakura Hibachi Sushi Buffet: today was my first day to visit this restaurant. I was so excited to taste the food, it was good. as I and my spouse had gone forward, one of the employees rushes into the counter immediately, provided we would probably just walk out. I then said one of the other workers: "She doesn't have to be so rude, I wanted to pay," everything she did was smile. I felt so profiled here, up to the point where I would never come... read more. For you, Sakura Hibachi Sushi Buffet from McDonough prepares fine sushi (e.g., Maki and Sashimi), in many additional versions, with fresh ingredients like fish, vegetables and meat, Besides, the successful blend of different meals with new and sometimes adventurous products is appreciated by the visitors - a beautiful case of Asian Fusion. You can also look forward to delicious vegetarian cuisine, Moreover, the drinks menu of this gastropub offers a good and especially large variety of beers from the region and the world that are definitely worth a try.