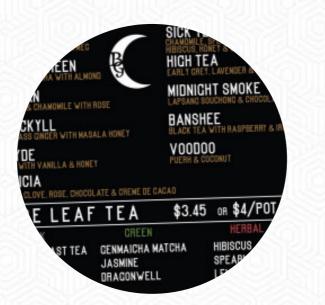

## **Burial Grounds Coffee Collective Menu**

| Sandwiches                    |       | BRENDA'S BRAINS | \$3.4 |
|-------------------------------|-------|-----------------|-------|
| JABBERWOCKY                   | \$3.9 | CRAVE MOSS      | \$3.4 |
| Drinks                        |       |                 |       |
| Organic Cold Pressed<br>Juice |       |                 |       |
| MOCHA JOE                     | \$2.5 |                 |       |
| Loose Leaf Tea                | \$3.5 |                 |       |
| <b>T</b>                      |       |                 |       |
| Tea Hot Or Cold               |       |                 |       |
| OOLONG TEA                    | \$3.5 |                 |       |
| Ingredients Used              |       |                 |       |
| Tea And Tea Latte             |       |                 |       |
| WITCHA HUNTER                 | \$3.9 |                 |       |
| Coffee<br>ESPRESSO            |       |                 |       |
| COFFEE                        | \$2.0 |                 |       |
| Hot Drinks                    |       |                 |       |
| CAFÉ AULAIT<br>TEA<br>COFFEE  | \$2.7 |                 |       |
| Latte Style                   |       |                 |       |