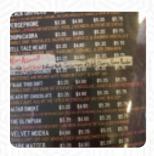

## **Burial Grounds Coffee Collective Menu**

| Sandwiches                    |       | BRENDA'S BRAINS | \$3.4 |
|-------------------------------|-------|-----------------|-------|
| JABBERWOCKY                   | \$3.9 | CRAVE MOSS      | \$3.4 |
| Drinks                        |       |                 |       |
| Organic Cold Pressed<br>Juice |       |                 |       |
| MOCHA JOE                     | \$2.5 |                 |       |
| Loose Leaf Tea                | \$3.5 |                 |       |
| <b>T</b>                      |       |                 |       |
| Tea Hot Or Cold               |       |                 |       |
| OOLONG TEA                    | \$3.5 |                 |       |
| Ingredients Used              |       |                 |       |
| Tea And Tea Latte             |       |                 |       |
| WITCHA HUNTER                 | \$3.9 |                 |       |
| Coffee<br>ESPRESSO            |       |                 |       |
| COFFEE                        | \$2.0 |                 |       |
| Hot Drinks                    |       |                 |       |
| CAFÉ AULAIT<br>TEA<br>COFFEE  | \$2.7 |                 |       |
| Latte Style                   |       |                 |       |