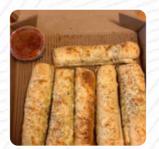

## Pagliacci Pizza Menu

https://menulist.menu 4449 California Ave SW, 98116, Seattle, US, United States +12067261717 - http://www.pagliacci.com/









A comprehensive menu of Pagliacci Pizza from Seattle covering all 15 menus and drinks can be found here on the food list. For **changing offers**, please get in touch via phone or use the contact details provided on the website. What <u>User</u> likes about Pagliacci Pizza:

the pizza is fantastic and the service is always 5 stars. in the pane or on the cake I didn't meet any pizza I don't like! it is a bit expensive for delivery, but it is worth it! vegetarian options: the fresh veggie pizza is to die! the penne is also top-notch! read more. What User doesn't like about Pagliacci Pizza:

Weird experience, like they don't want me to order. I go in and ask for a menu, and they say they don't have any. I ask "how do I know what you have", and they say "go to our website". I ask "what's y