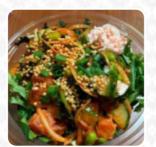

Always enjoyed the food you provide. However, my recent takeout experience has left me somewhat disappointed. I ordered the ponzu salmon, and unfortunately, I encountered 2 fish bones that pricked me, which was quite unpleasant. <a href="read more">read more</a>. With typical Asian spices tasty traditional menus are prepared in the kitchen of Pokeworks in College Station, The dishes of this restaurant can also be ordered at home or at the party thanks to a catering service. The tasty <a href="Sushi">Sushi</a> such as Maki and Sashimi however, is the undisputed highlight of this establishment, Furthermore, the customers love the creative combination of different dishes with new and partially experimental products - a good example of successful Asian Fusion.