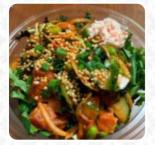

Always enjoyed the food you provide. However, my recent takeout experience has left me somewhat disappointed. I ordered the ponzu salmon, and unfortunately, I encountered 2 fish bones that pricked me, which was quite unpleasant. <a href="read more">read more</a>. With typical Asian spices tasty traditional menus are prepared in the kitchen of Pokeworks in College Station, The dishes of this restaurant can also be ordered at home or at the party thanks to a catering service. The tasty <a href="Sushi">Sushi</a> such as Maki and Sashimi however, is the undisputed highlight of this establishment, Furthermore, the customers love the creative combination of different dishes with new and partially experimental products - a good example of successful Asian Fusion.