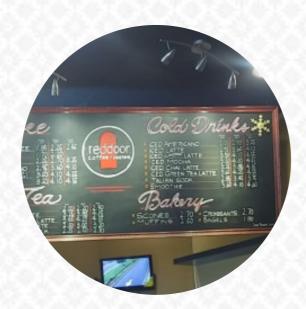

## Red Door Coffee Roasters Menu

https://menulist.menu

7425 Hardeson Rd Suite A, 98203, Everett, US, United States (+1)4254053459 - http://www.reddoorcoffeeroasters.com/

The Card of Red Door Coffee Roasters from Everett includes about 15 different dishes and drinks. On average, you pay for a dish / drink about \$2.4. What <u>User</u> likes about Red Door Coffee Roasters: the best place for coffee! Would you like a consistently fresh and excellent cup joe? then they go to red door coffee roasters and they will not be disappointed. I have been at red door for about a month and am amazed at the resistance. my vanilla latte is smooth and tasty and served with the right amount of foam and at the perfect temperature. I love this place, the cace has beautiful and open seating, it serves bak... read more. The restaurant offers free WLAN for its guests, Depending on the weather conditions, you can also sit outside and be served. At Red Door Coffee Roasters in Everett, there's a diverse brunch in the morning where you can indulge treat yourself, The guests of the restaurant also consider the comprehensive variety of differing coffee and tea specialities that the restaurant offers. In addition to sweet pieces, cakes, and small snacks, we also have cold and hot drinks.

## Red Door Coffee Roasters Menu

Bagels

BAGELS \$1.8

**Coffees** 

**RED DOOR COFFEE \$1.9** 

Süßes

MUFFINS \$2.5

Ingredients Used

**BEANS** 

Little things

SCONES \$2.7

**Drinks** 

ICED AMERICANO \$2.3

**DRINKS** 

Ice cream\*

**VANILLA** 

Coffee

ESPRESSO \$

ATTE \$3.3

ICED \$3.0

Süße Brötchen

CROISSANTS \$2.7

Hot drinks

HOT TEA \$2.0

**COFFEE** 

**VANILLA LATTE** 