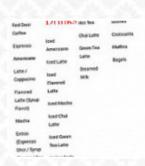

## Red Door Coffee Roasters Menu

Bagels

BAGELS \$1.8

**Coffees** 

**RED DOOR COFFEE \$1.9** 

Süßes

MUFFINS \$2.5

Ingredients Used

**BEANS** 

Little things

SCONES \$2.7

**Drinks** 

ICED AMERICANO \$2.3

**DRINKS** 

Ice cream\*

**VANILLA** 

Coffee

ESPRESSO \$

ATTE \$3.3

ICED \$3.0

Süße Brötchen

CROISSANTS \$2.7

Hot drinks

HOT TEA \$2.0

**COFFEE** 

**VANILLA LATTE** 