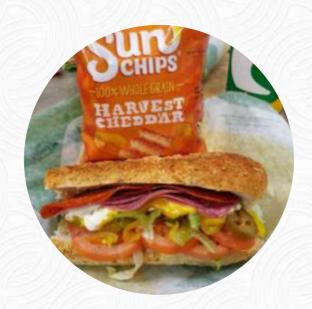

This is a great place to get a sub. You have to choose all types of sandwiches here and chips. I usually get a 6 inch sub. Steak egg and cheese on a flat bread is the best sandwich they have for breakfast. Everyone has to go to the subway and eat fresh every day. The restaurant is usually not crowded or not the times I was. read more. The diner and its rooms are wheelchair accessible and thus usable with a wheelchair or physiological disabilities.