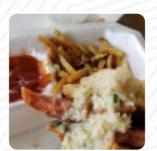

Great find..down home burger and fry shack...everything is made to order and the owners have a very down home and friendly nature...the menu is straightforward and the Fries are homemade..Cheeseburger was fresh and made to order..the outside of the Fry shack is non assuming and definitely lends character...well a new coat of paint never hurt..stop by and support the locals <u>read more</u>. At King's Fries in Bowling Green, you get a abundant brunch for breakfast and you can eat as much as you want pamper, Moreover, the <u>enchanting desserts</u> of the house shine not only in the eyes of our little guests. The burgers of this establishment are among the highlights and are usually served with side dishes such as French fries, leaf and cabbage salads or wedges, look forward to the typical tasty **French cuisine**.