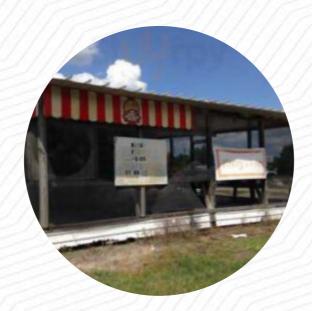

# King's Fries Menu

https://menulist.menu 4650 FL-62, 33834, Bowling Green, US, United States (+1)8637730400

On this site, you can find the **complete** <u>menu</u> of King's Fries from Bowling Green. Currently, there are <u>15</u> menus and drinks available. For changing offers, please contact the owner of the restaurant directly. You can also contact them through their website. What <u>User</u> likes about King's Fries:

# King's Fries

4650 FL-62, 33834, Bowling Green, US, United States

Opening Hours: Monday 06:00 -14:00 Tuesday 06:00 -14:00 Wednesday 06:00 -14:00 Thursday 06:00 -14:00 Friday 06:00 -14:00