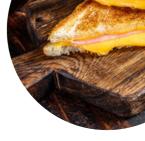

## Washougal Coffee Company Menu

<u>https://menuweb.menu</u> 1700 Main St, Washougal, Washington, USA, 98671, United States +13602104933 - http://washougalcoffeecompany.com









A comprehensive <u>menu</u> of Washougal Coffee Company from Washougal covering all **15** menus and drinks can be found here on the card.

# Washougal Coffee Company Menu



#### Sandwiches

HAM AND CHEESE

#### Drinks

DRINKS

# Hot Drinks

COFFEE

#### Bread

BAGEL

#### French

CROISSANT

# Coffee

ESPRESSO MOCHA

## **Restaurant Category**

DESSERT MEXICAN

### **Ingredients Used**

CHEESE EGG SAUSAGE BACON HAM

CARAMEL

# Washougal Coffee Company

1700 Main St, Washougal, Washington, USA, 98671, United States

**Opening Hours:** Monday 07:00-14:00 Tuesday 07:00-14:00 Wednesday 07:00-14:00 Thursday 07:00-14:00 Friday 07:00-14:00 Saturday 08:00-13:00



Made with menuweb.menu