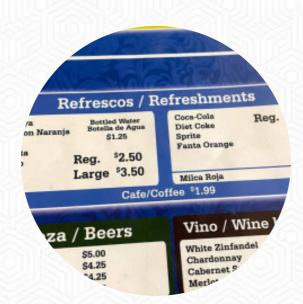

## El Gallo Pinto Menu

Alcoholic Drinks

**BEER** 

Sandwiches

**FRITA** 

**Grilled specialities** 

**CARNE ASADA** 

**Fried Rice** 

**FRIED RICE** 

Shell Steak

**ASADO** 

Add - Ons

**SOUR CREAM** 

Restaurant Category

**MEXICAN** 

These types of dishes are being served