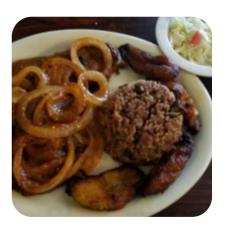

Beautiful and tasty delighting with our unique and incomparable flavor. Kid-friendliness: They have food that the kings of the home like, such as grilled chicken and my daughter, in her case, really likes roast beef. Price per person: \$20–30 Recommended dishes: Tajadas Con Queso Frito, Ensalada Repollo, Cebollitas Parking space: Plenty of parking read more. In case you're craving some fiery South American cuisine, you're in the right place: delicious menus, prepared with fish, seafood, and meat, but also corn, beans, and potatoes are in the menu, Many visitors are especially looking forward to the diverse, tasty Mexican cuisine. After the meal (or during it), you have the opportunity to still relax at the bar with a alcoholic or non-alcoholic drink, and you can enjoy here delicious American dishes like Burger or Barbecue.