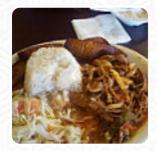

Beautiful and tasty delighting with our unique and incomparable flavor. Kid-friendliness: They have food that the kings of the home like, such as grilled chicken and my daughter, in her case, really likes roast beef. Price per person: \$20–30 Recommended dishes: Tajadas Con Queso Frito, Ensalada Repollo, Cebollitas Parking space: Plenty of parking read more. In case you're craving some fiery South American cuisine, you're in the right place: delicious menus, prepared with fish, seafood, and meat, but also corn, beans, and potatoes are in the menu, Many visitors are especially looking forward to the diverse, tasty Mexican cuisine. After the meal (or during it), you have the opportunity to still relax at the bar with a alcoholic or non-alcoholic drink, and you can enjoy here delicious American dishes like Burger or Barbecue.