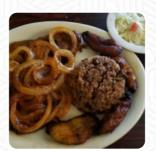

Beautiful and tasty delighting with our unique and incomparable flavor. Kid-friendliness: They have food that the kings of the home like, such as grilled chicken and my daughter, in her case, really likes roast beef. Price per person: \$20–30 Recommended dishes: Tajadas Con Queso Frito, Ensalada Repollo, Cebollitas Parking space: Plenty of parking read more. In case you're craving some fiery South American cuisine, you're in the right place: delicious menus, prepared with fish, seafood, and meat, but also corn, beans, and potatoes are in the menu, Many visitors are especially looking forward to the diverse, tasty Mexican cuisine. After the meal (or during it), you have the opportunity to still relax at the bar with a alcoholic or non-alcoholic drink, and you can enjoy here delicious American dishes like Burger or Barbecue.