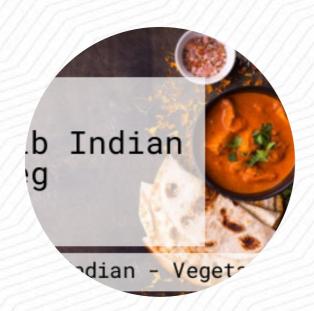

## **A2b Indian Veg Menu**

https://menulist.menu 6400 Hadley Rd, 07080, South Plainfield, US, United States +19082796247 - https://www.a2bnewjersey.com/

Here you can find the <u>menu</u> of A2b Indian Veg in South Plainfield. At the moment, there are 15 meals and drinks on the card. You can inquire about **changing offers** via phone. What <u>Henry Spencer</u> likes about A2b Indian Veg: