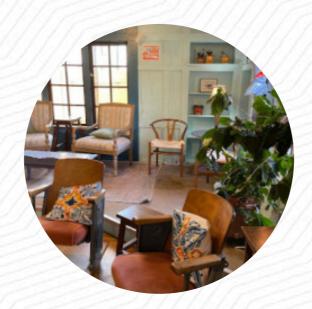

I have coffee here today while live music played. Very nice atmosphere and friendly / attentive baristas. Even had some gluten-free options that were delicious. Dog-friendly (outside in the special window). Beautiful outdoor seating. Very recommended. <a href="read more">read more</a>. The restaurant offers complimentary WiFi for its customers, And into the accessible rooms also come clientele with wheelchairs or physiological limitations. If the weather conditions are right, you can also eat and drink outside. What <a href="User">User</a> doesn't like about C P Coffee: