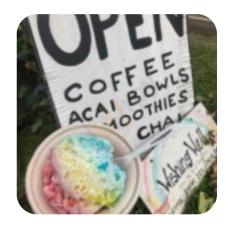

## Wishing Well Shave Ice Menu

# Wishing Well Shave Ice Menu

# Wishing Well Shave Ice

5-5080 Kuhio Hwy, Princeville, Hawaii, USA, 96714, United States

Opening Hours: Wednesday 09:30-17:00 Thursday 09:30-17:00 Friday 09:30-17:00 Saturday 09:30-17:00 Sunday 09:30-17:00