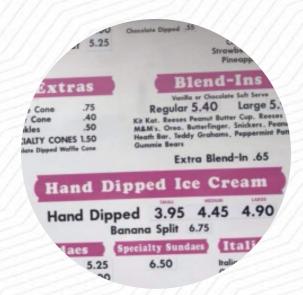

## Little Dippers Ice Cream Menu

https://menulist.menu

432 W Main St, Mount Joy I-17552-1222, United States

+17176536664 - https://www.facebook.com/Little-Dippers-Ice-Cream-114301572043654/







Here you can find the <u>menu</u> of Little Dippers Ice Cream in <u>Mount Joy</u>. At the moment, there are 15 meals and drinks on the food list. You can inquire about <u>seasonal or weekly deals</u> via phone. What <u>User</u> likes about Little Dippers Ice Cream:

little dipper's is a great small space for ice. at my first visit they had 9 different aromes of ice from the penn state berkey creamery. the service was fantastic and they can taste any taste before they choose. we had the sticky bun that was delicious and sweet. also tried the peanut butter swirl, which was also very good. re