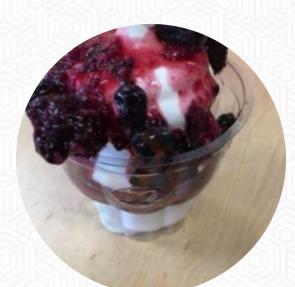

# **Dairy Queen Grill Chill Menu**

<u>https://menuweb.menu</u> 5482 Elevator Rd, Roscoe, USA, United States +18156231133 - https://www.dairyqueen.com/en-us/locations/il/roscoe/5482-elevatorrd/3027/



A complete <u>menu</u> of Dairy Queen Grill Chill from <u>Roscoe</u> covering all **12** dishes and drinks can be found here on the food list. In a recent exploration of a local restaurant, the experiences varied significantly, creating a mixed picture for potential diners. While many customers praised the delicious ice cream, including noteworthy cake options, some noted major disappointments with food quality and service. Reports of cold fries, incorrect orders, and chaotic behavior from unsupervised children tarnished the overall experience. On the brighter side, some found the dining