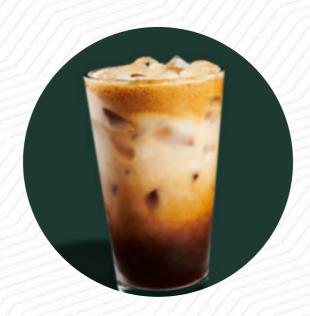

## Starbucks Menu

https://menuweb.menu 178 NJ-35, 07724, Eatontown, US, United States +17325422015 - https://www.starbucks.com/store-locator/store/1005878/









The **menu of Starbucks** from <u>Eatontown</u> includes *30* meals. On average, **meals or drinks on <u>the card</u>** cost about \$4.3. The categories can be viewed on the menu below. This local restaurant offers a wide array of experiences, ranging from exceptional customer service and delightful food to frustrating interactions and inconsistent drink quality. While many patrons praise the friendliness of the staff, notably some baristas for their helpfulness, others have reported rude service and long waits, particularly in the drive-thru. Drink preparation has also drawn criticism, with some items poorly made, leading