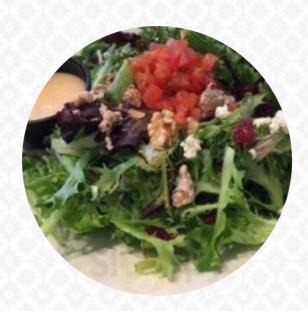

These Types Of Dishes Are Being Served

**APPETIZER** 

**PANINI** 

**MEAT** 

**SALAD** 

**QUESADILLAS** 

**BURGER** 