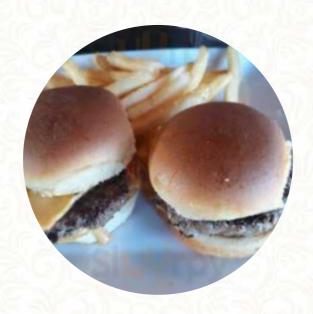

# These types of dishes are being served

**BURGER** 

**SALAD** 

**PANINI** 

**STEAK** 