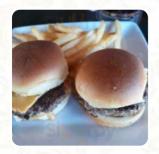

# These types of dishes are being served

**BURGER** 

**SALAD** 

**PANINI** 

**STEAK** 