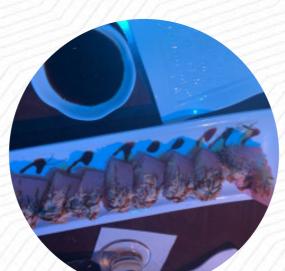

## Wasabi Japanese Steak House Menu

https://menuweb.menu 150 Montrose West Ave, Copley I-44321-1372, United States +1330665522 - https://restaurantwasabi.com

A complete menu of Wasabi Japanese Steak House from Copley covering all 17 dishes and drinks can be found here on the card. At this vibrant restaurant, guests rave about the exceptional sushi and hibachi offerings, consistently praising the freshness and quality of the dishes. While the lively atmosphere makes it ideal for celebrations, including birthdays, some diners note that seating can be cramped, particularly in larger groups. Reservations are highly recommended to avoid long waits, especially during peak times. Guests highlight the generous portions and entertaining chefs, who elevate the dining experience with their skills. Overall, the combination of delicious food, attentive service, and a fun atmosphere makes this restaurant a cherished destination for both loyal patrons and first-time visitors alike.

## Wasabi Japanese Steak House Menu

Non Alcoholic Drinks

**WATER** 

Sushi Rolls

**SUSHI** 

**Side Dishes** 

**RICE** 

**Drinks** 