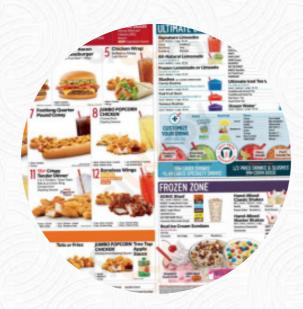

## Sonic Drive-in Menu

https://menuweb.menu
904 Buchanan Drive, Burnet, 78611, United States Of America
+15127568880 - https://locations.sonicdrivein.com/tx/burnet/904-buchanan-drive.html

On this webpage, you can find the **complete <u>menu</u> of Sonic Drive-in** from Burnet. Currently, there are **25** meals and drinks up for grabs. The dining experience at this popular fast food establishment proves to be a hit or miss. While some patrons rave about perfect cheese sticks and fast service, others express disappointment over food quality and delays. Reports of missing ingredients, like bacon or peanut butter cups, are common, alongside frustrating out-of-stock issues—especially with onion rings. Though the staff's friendliness shines through even during busy times, inconsistent food preparation and lengthy wait times detract from the overall appeal. Additionally, the restaurant offers commendable <u>vegetarian</u> options, catering to diverse dietary needs. However, recent experiences may leave some diners reconsidering their loyalty.

## Sonic Drive-in Menu