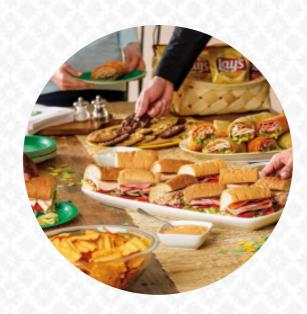

I just tried not to answer 5 times and I started calling 825. Every time I go there, they don't have it or they'll get it out. or it's disgusting, no hair nets just have to find another to go. 3 months ago they were the same, and it was about 1 o'clock and they told me they were from meatballs, salat and tomato. there is a load directly to foot to eat lions! read more. If you want to eat something tasty quickly, Subway from Elgin offers delicious sandwiches, healthy salads and other snacks, as well as hot and cold drinks, There are also scrumptious South American menus on the menu. Courses are usually prepared in the shortest time for you and brought to the table, In the morning they serve a extensive breakfast here.