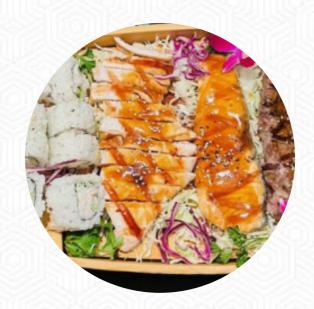

the sushi was too sweet and the fried calamari was rubbery, not well cooked. I even have a dirty little bit, but I didn't complain. I went with a sick and bad motte taste. promised not to be back. on the bright side the waiter was nice. <a href="read">read more</a>. Yanagi <a href="Sushi">Sushi</a> Grill from Dublin creates for you tasty <a href="sushi">sushi</a> (e.g., Nigiri and Inside-Out), in addition to numerous other variations, always fresh with ingredients like fish, vegetables and meat, The barbecued food is freshly <a href="grilled">grilled</a> here on an open flame. A lot of freshly harvested vegetables, fish and meat is used in the <a href="healthy Japanese cuisine">healthy Japanese cuisine</a> of Yanagi Sushi Grill, On the daily specials there are also several <a href="Asian dishes">Asian dishes</a>.