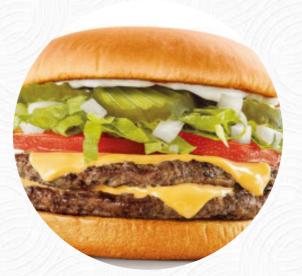

#### Sonic Drive-in Menu

https://menulist.menu 101 FM148, Crandall, USA, United States (+1)9724729700,(+1)9724270104 - https://locations.sonicdrivein.com/tx/crandall/101n--fm-148.html



On this site, you can find the **complete menu of Sonic Drive-in** from Crandall. Currently, there are <u>15</u> meals and drinks up for grabs. For seasonal or weekly deals, please contact the restaurant owner directly. You can also contact them through their website. In pleasant weather you can even eat and drink in the outdoor area, And into the accessible spaces also come customers with wheelchairs or physiological limitations. WLAN is available free of charge. What <u>User</u> doesn't like about Sonic Drive-in:

One of the employees, that would not give me his name . Was very rude , as I was backi