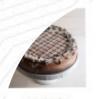

Triple Chocolate

Chocolate on chroniste en discolate in the bast may to describe an infinite and manage fuller. Encodate Chrescolate. Decedent shouldest chrescolate packed with Chreschell in this and which inducables chips alto an en investibile heavilies gathern cracker crack. We yie with least of our discolate and his through a severe as well in the chocolate and his chroniste severe as well in yeal milk and white chroniste.