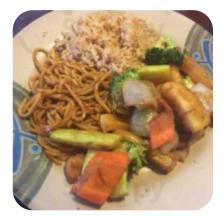

### Wasabi Sushi Grill Menu

<u>https://menuweb.menu</u> 450077 State Rd 200, Callahan, USA, United States +19048790638 - http://www.wasabistl.com

On this site, you can find the **complete <u>menu</u> of Wasabi Sushi Grill** from <u>Callahan</u>. Currently, there are **28** menus and drinks up for grabs. Nestled in Callahan, this restaurant offers a mixed bag of experiences for diners seeking Japanese cuisine. While some patrons find the <u>sushi</u> and hibachi dishes enjoyable, others express disappointment with the food quality and service. Issues such as cold meals, long wait times, and questionable hygiene practices have tarnished its reputation. However, a few diners enjoyed the variety on the menu, appreciating the accommodating options for different dietary preferences. Despite the decent food from some visits, the inconsistency in service and food quality leaves many reluctant to return, making it a controversial choice for local Japanese dining.