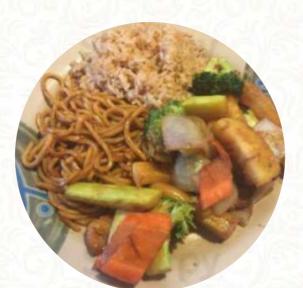

### Wasabi Sushi Grill Menu

<u>https://menuweb.menu</u> 450077 State Rd 200, Callahan, USA, United States +19048790638 - http://www.wasabistl.com

On this site, you can find the **complete <u>menu</u> of Wasabi Sushi Grill** from <u>Callahan</u>. Currently, there are **28** menus and drinks up for grabs. Nestled in Callahan, this restaurant offers a mixed bag of experiences for diners seeking Japanese cuisine. While some patrons find the <u>sushi</u> and hibachi dishes enjoyable, others express disappointment with the food quality and service. Issues such as cold meals, long wait times, and questionable hygiene practices have tarnished its reputation. However, a few diners enjoyed the variety on the menu, appreciating the accommodating options for different dietary preferences. Despite the decent food from some visits, the inconsistency in service and food quality leaves many reluctant to return, making it a controversial choice for local Japanese dining.