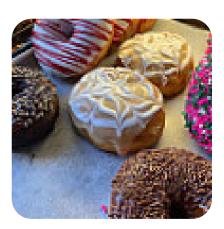

## Corbo's Bakery At Playhouse Menu

| Sweets                                  |                          | Dinner – Primi                           |
|-----------------------------------------|--------------------------|------------------------------------------|
| CHOCOLATE CAKE                          | \$5.0                    | PEPPERONI BREAD                          |
| Cookies                                 |                          | Ingredients Used                         |
| COOKIES BY LB.                          | \$14.0                   | BACON                                    |
| Pasta Zutaten                           |                          | These types of dishes are                |
| MEATBALLS                               |                          | being served                             |
| Pastries                                |                          | LOBSTER                                  |
| LOBSTER TAIL (SMALL)                    | \$3.0                    | Dessert                                  |
| <b>Coffee</b><br>COFFEE                 |                          | SFOGLIATELLE<br>LARGE COOKIES<br>CASSATA |
| Hors d'oeuvres and App<br>Italian bread | <b>Detizers</b><br>\$3.0 | CRÈME BRÛLÉE<br>ESPRESSO CRÈME BRULEE    |
|                                         | ΨΟΙΟ                     | DONUT                                    |