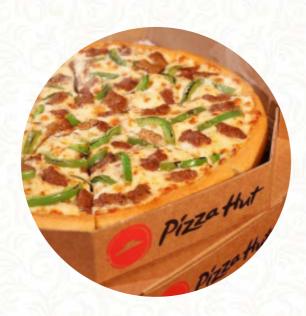

## Pizza Hut Menu

https://menulist.menu
37 Plaza Dr, Beardstown, USA, United States
+12173235900 - https://locations.pizzahut.com/il/beardstown/37-plaza-drive?
opi=79508299

A <u>complete menu of Pizza Hut</u> from <u>Beardstown</u> covering all 15 meals and drinks can be found here on the food list. For changing offers, please get in touch via phone or use the contact details provided on the website. What <u>User</u> likes about Pizza Hut:

## Pizza Hut Menu

Salads

**TACOS** 

Pizza

**PEPPERONI PIZZA** 

Main courses

**TOPPINGS** 

Snacks