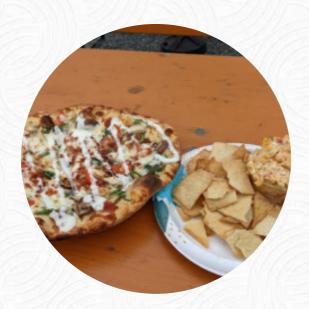

### Farm To Flame Menu

https://menulist.menu 163 Boone Creek Dr, 28607, Boone, US, United States +18282631111 - https://www.amb.beer/farm-to-flame/

Here you can find the menu of Farm To Flame in Boone. At the moment, there are 15 meals and drinks on the menu. You can inquire about *changing offers* via phone. What User likes about Farm To Flame: that was worth it. love the crust, it is thin, but not like karton and is a bit chewing. we also got the hummus that reminded me of an Indian zilantro and mince sauce, but it was good. read more. As a visitor, you can use the WLAN of the restaurant free of charge. What User doesn't like about Farm To Flame:

Pizza was okay but the fact that people that arrived after us got their pie before us bc "we had a big order" is nonsense. Food is first is first out esp when you make a pizza that cooks in 1 min. read more. Crispy pizza is baked fresh at Farm To Flame in Boone using a traditional method, Moreover, the drinks menu of this gastropub offers a good and especially large variety of beers from the region and the world that are definitely worth a try. At the bar, you can still relax after the meal (or during it) with an alcoholic or non-alcoholic drink, and you can look forward to authentic Italian cuisine with classics like pizza and pasta.