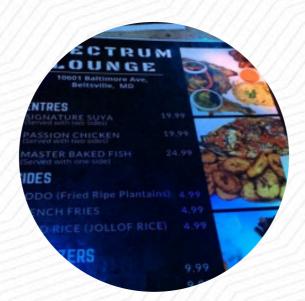

## Spectrum Lounge Menu

**Meat Dishes** 

SUYA \$14.0

**Fish** 

**SEA BASS** 

**Beef Dishes** 

**BRISKET** 

**Starters** 

SUYA MEAL \$25.0

**Soft Drinks** 

**JUICE** 

Sandwich

DODO \$7.0

**Chicken Wings** 

**WINGS** 

**Fried Rice** 

FRIED RICE \$7.0

Chef'S Signature

PASSION CHICKEN \$12.0

**Restaurant Category** 

**FRENCH** 

**Mixed Specialties** 

**KEBAB** 

Non Alcoholic Drinks

WATER

APPLE JUICE

**Side Dishes** 

**FRENCH FRIES** 

**RICE** 

**Drinks** 

**BEER** 

**DRINKS** 

**Starters & Salads** 

**FRENCH FRIES** 

FRENCH FRIES \$7.0

Chicken

CHICKEN WINGS \$12.0

**GRILLED CHICKEN** 

The Pleasure Of Upscale Dining

SIGNATURE BAKED FISH \$26.0

PASSION CHICKEN MEAL \$23.0

**Ingredients Used** 

MACKEREL BEEF

TILAPIA

These Types Of Dishes Are Being Served

CHICKEN