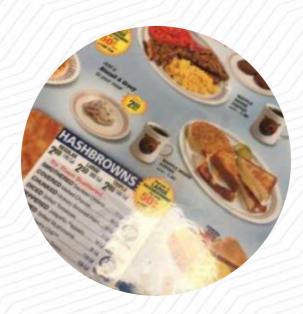

## Waffle House Menu

Pizza

**TEXAS** 

Side dishes

**PICKLES** 

Breakfast Menu

**TWO EGGS** 

**Breakfast Side Orders** 

**GRITS** 

Coffee

**COFFEE** 

Plates Brunch

**WAFFLE** 

Restaurant Category

**BAR** 

These types of dishes are being served

**TOSTADAS** 

Ingredients Used

**SAUSAGE** 

**EGGS** 

**ONIONS** 

**MUSHROOMS** 