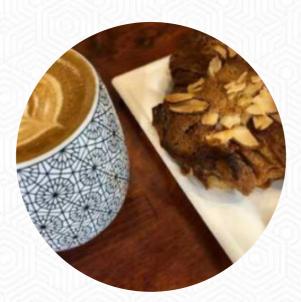

Amazing hanging up. the coffee and the dessert was delicious. the Barista head talks about how well the ice rink looked, so they gave us one on the house. 10/10 experience <u>read more</u>. The restaurant offers free WLAN for its customers, Depending on the weather, you can also sit outside and be served. At Qahwah House in Brooklyn, a *hearty brunch* is served for breakfast, where you can have your fill enjoy thoroughly, Furthermore, you can get sweet treats, cake, simple snacks and chilled refreshments and hot beverages here. It should not be forgotten that there is a large diversity of coffee and tea specialties in this restaurant, The guests also rave about the tasty, airy flatbread that can be dipped into the homemade hummus or a yoghurt dip; the exciting combination of figs with goat cheese is also one of the top-picks from the diverse cuisine of the Middle East.