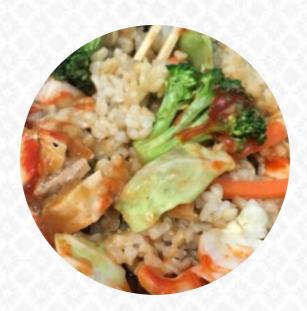

pity to your workers yesterday evening zen bento in <a href="Eagle!">Eagle!</a>! this used to eat our favorite place! yesterday at 7:45 clock we can show up because you are not close. <a href="read more">read more</a>. The restaurant is accessible and can therefore also be used with a wheelchair or physical limitations, Depending on the weather, you can also sit outside and be served. Zen Bento The <a href="brilliant Asian fusion cuisine">brilliant Asian fusion cuisine</a> will thrill you, the perfect balance of traditional dishes and exciting new creations will amaze!, and it's made with lots of freshly harvested vegetables, fish and meat, easily digestible Japanese dishes cooked. <a href="mailto:meals are prepared authentically in the Asian style">meals are prepared authentically in the Asian style</a>, Especially tasty are also the <a href="Sushi">Sushi</a> and specialties like Inside-Out from this restaurant.