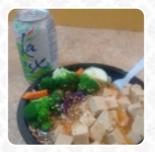

## Ingredients Used

TERIYAKI TRAVEL CHICKEN

**WE HAVE** 

**TOFU** 

**AHI TUNA** 

**APPLE** 

**ONIONS** 