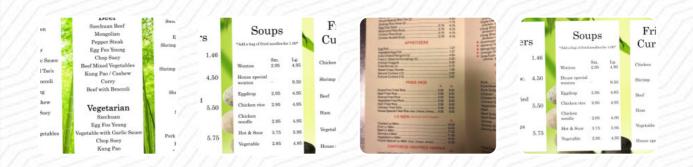

#### Ming Sun Menu

https://menuweb.menu 18289 Ruth St, Melvindale, MI 48122-1526, United States (+1)3133839330 - https://cyrusramsey.com/places/ming-sun-restaurant/

A **complete** <u>menu</u> of Ming Sun from <u>Melvindale</u> covering all **13** dishes and drinks can be found here on the food list. Nestled in the neighborhood, this restaurant boasts a reputation for exceptional Chinese cuisine and remarkable service. Diners rave about standout dishes such as Shanghai Chicken Noodles and Shrimp Singapore Rice Noodles, highlighting generous portions and fresh ingredients. While some have encountered challenges with staff interactions, many patrons praise the attentive and friendly service that enhances their dining experience. With a price range of \$10 to \$20 per person, quality food, including the popular Won Ton Soup and Egg Rolls, makes this establishment a must-try destination for both locals and new residents craving delicious Chinese fare.

## Ming Sun

18289 Ruth St, Melvindale, MI 48122-1526, United States