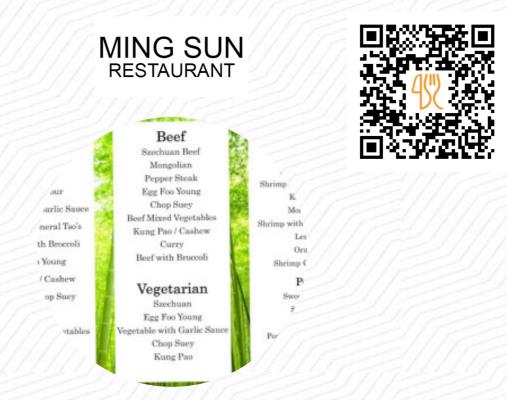

#### Ming Sun Menu

https://menuweb.menu 18289 Ruth St, Melvindale, MI 48122-1526, United States (+1)3133839330 - https://cyrusramsey.com/places/ming-sun-restaurant/

A **complete** <u>menu</u> of Ming Sun from <u>Melvindale</u> covering all **13** dishes and drinks can be found here on the food list. Nestled in the neighborhood, this restaurant boasts a reputation for exceptional Chinese cuisine and remarkable service. Diners rave about standout dishes such as Shanghai Chicken Noodles and Shrimp Singapore Rice Noodles, highlighting generous portions and fresh ingredients. While some have encountered challenges with staff interactions, many patrons praise the attentive and friendly service that enhances their dining experience. With a price range of \$10 to \$20 per person, quality food, including the popular Won Ton Soup and Egg Rolls, makes this establishment a must-try destination for both locals and new residents craving delicious Chinese fare.

## Ming Sun

18289 Ruth St, Melvindale, MI 48122-1526, United States