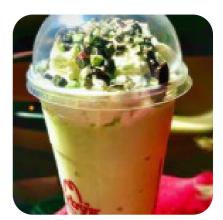

s +13202408270 - https://locations.arbys.com/mn/st-cloud/348-lincoln-ave-se.html



On this webpage, you can find the **complete** <u>menu</u> of Arby's from St. Cloud. Currently, there are **15** menus and drinks available.

## Arby's Menu

### Side Dishes

**CURLY FRIES** 

### Starters & Salads

FRENCH FRIES

### Dessert

CHOCOLATE SHAKE

### Gyros

GYROS

### Shakes

SHAKE

### Chicken BUFFALO CHICKEN BUFFALO CHICKEN

### **Ingredients Used**

CHEESE CHOCOLATE CHEDDAR BEEF

### These Types Of Dishes Are Being Served

MEAT

CHICKEN

PANINI

**ROAST BEEF** 

# Arby's

348 Lincoln Ave SE, 56304, St. Cloud, US, United States

### **Opening Hours:**

Monday 10:00-23:00 Tuesday 10:00-23:00 Wednesday 10:00-23:00 Thursday 10:00-23:00 Friday 10:00-12:00 Saturday 10:00-12:00 Sunday 10:00-23:00



Made with menuweb.menu