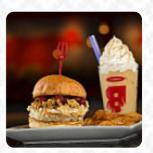

# These types of dishes are being served

**BURGER** 

**SALAD** 

**Dessert** 

**MILKSHAKES** 

Burgers

**CHICKEN BURGER** 