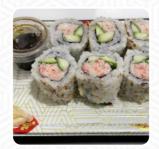

### Silver Rice Menu

https://menulist.menu
575 Flatbush Ave, Brooklyn, United States
+13477899875 - http://www.silverrice.com/









Here you can find the <u>menu</u> of Silver Rice in Brooklyn. At the moment, there are <u>15</u> courses and drinks on the card. You can inquire about changing offers via phone. What <u>User</u> likes about Silver Rice:

Food is really good, delicious and fresh. This place great for go to meal or for quick fresh and quality bite. Great atmosphere, clean, nice staff. Definitely will be back here <u>read more</u>. The diner and its rooms are wheelchair accessible and thus usable with a wheelchair or physiological disabilities. What <u>Jon S</u> doesn't like about Silver Rice:

Lots of rice, very little fish or anything of substance. You might wanna get that pepperoni slice (they are consistently low portioned) but if you like a lot of rice, go for it <u>read more</u>. The Silver Rice in