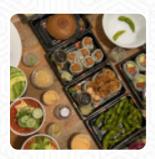

Lots of rice, very little fish or anything of substance. You might wanna get that pepperoni slice (they are consistently low portioned) but if you like a lot of rice, go for it <u>read more</u>. The Silver Rice in Brooklyn dishes out various **fine seafood menus**, and **healthy Japanese dishes** are being made with lots of fresh vegetables, fish and meat. The meals are prepared according to authentic Asian style, The successful fusion of different menus with fresh and partially daring products is highly valued by the customers - a nice example of Asian Fusion.