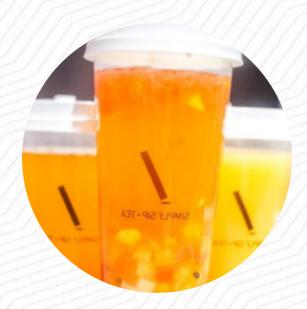

## Simply Sip Tea (entrance At Eastern Ave) Menu

https://menulist.menu

413 S High St #B, Enter From, Eastern Ave, 21202, Baltimore, US, United States (+1)4435098886 - http://www.simplysiptea.com/

The restaurant from Baltimore offers **15** different **dishes and drinks on <u>the menu</u>** at an average price of \$4.4. What <u>User</u> likes about Simply Sip Tea (entrance At Eastern Ave):

My favorite is definitely the "Mango Bliss" I can't believe I can have a taste of Southern Asian in one cup. Trust me, you'll like it. Other things that are on the top of the menu are absolutely delicious as well. I come here pretty often. Their staff are nice and operations seems very clean. Often I take my friends there and they all fall in love this this place. It's a must have in this neighborhood! <a href="read more">read more</a>. What <a href="User">User</a> doesn't like about Simply Sip Tea (entrance At Eastern Ave):