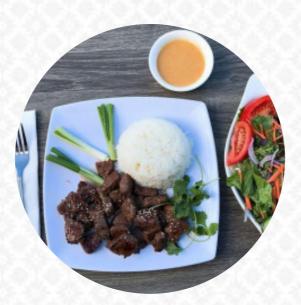

they love the banh hoi bo nuong la nho the grilled pork version, although we prefer the grilled bark in grape leaf version. make their own wraps, fun delicious. reasonable proportions very reasonable prices. <u>read more</u>. <u>Fresh</u> <u>mint, crunchy salad, sprouts and a splash of lime combined with rice noodles and meat</u> - all of this can be found not only during your vacation in Vietnam in the menu, but also when visiting the nearby Saigon Jade in Mesa, Besides, the inventive blend of different menus with new and sometimes adventurous ingredients is appreciated by the guests - a good case of Asian Fusion. *meals are prepared typically in the Asian style*, there are also **delicious vegetarian meals** on the menu.