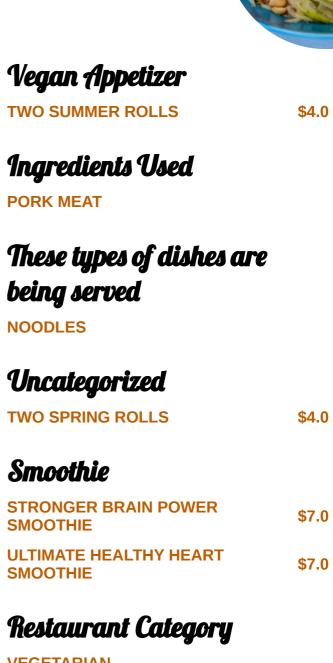

## Saigon Jade Menu

| Salads                      |        |
|-----------------------------|--------|
| PAPAYA SALAD                | \$8.0  |
| Non alcoholic drinks        |        |
| WATER                       |        |
| Appetizers                  |        |
| TWO SPRING ROLL             | \$4.0  |
| Salad                       |        |
| SPECIAL HOME MADE SALAD     | \$8.0  |
| Appetizer                   |        |
| TWO CRISPY EGG ROLL         | \$4.0  |
| Vietnamese Noodle Soup      |        |
| -                           | \$11.0 |
| Pho-Vietnamese Rice Noodles |        |
| Soup                        |        |
| SPECIAL BEEF COMBO PHO      | \$11.0 |